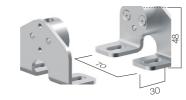

### Supports

Frontal

Ceiling

Box 110 Square

Box 110 Round

### Supports

Floor

MK1203 · EN · 01 · 1122

Your world, our universe.