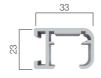

### Guiding system

- Guide 120 • Guide 33
- Rod

Cable

### **Guiding system**

Guide 33x23

For more information download the technical data sheet.

## Measurements in mm.