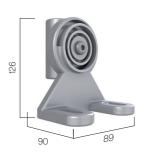

### Supports

Frontal

Ceiling

Box 110 Square

Box 110 Round

## Measurements in mm.