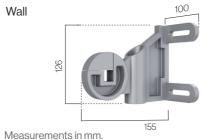

--------|
|----------|

Box 110 Round With box Box 110 Square Without box

### Guiding system

- Guide 120 • Guide 33
- Rod

Cable

### Fixing

Floor

Wall

### Supports

Frontal



Ceiling

Box 110 Square

Box 110 Round





### Support fixing · Cable system

Floor fixing



Support fixing · Rod system

Floor fixing



Wall fixing



Wall fixing



### **Guiding system**



Guide 33x23



For more information download the technical data sheet.





## Measurements in mm.

# **Guided awning**

### Mobilisation





Automated



### máx. Maximum dimensions

| laximum height | 3,40 m |
|----------------|--------|
| laximum width  | 4,00 m |



### # Maximum wind resistance

| N13561 Standard |             |
|-----------------|-------------|
| LASS 2          | 4,00x3,40 m |

### Supports





Floor





MK1203 · EN · 01 · 1122

Your world, our universe.