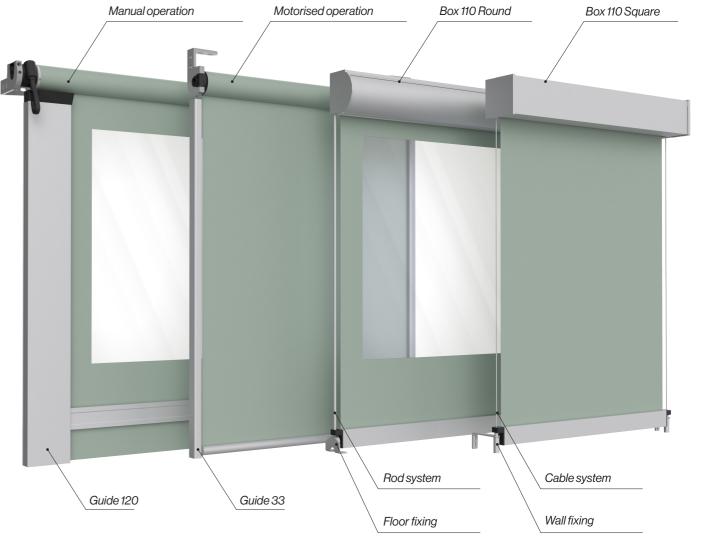

### Mobilisation

Manual

### Available configurations

| Supports |
|----------|
|----------|

Box 110 Round With box Box 110 Square Without box

### Guiding system

- Guide 120 • Guide 33
- Rod

Cable

### Fixing

Floor

Wall

### Supports

Frontal

Ceiling

Box 110 Square

Box 110 Round

### Support fixing · Cable system

Floor fixing

Support fixing · Rod system

Floor fixing

Wall fixing

Wall fixing

### **Guiding system**

Guide 33x23

For more information download the technical data sheet.