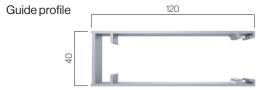

### Guiding system

- Guide 120 • Guide 33
- Rod

Cable

### **Guiding system**

Guide 33x23

For more information download the technical data sheet.

## Measurements in mm.