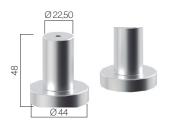

system protect openings with an attractive design, and can be integrated into the establishment's home automation system to optimise energy management.

# Eros Blind

# Drop-down awning

### Mobilisation





Manual

### máx. Maximum dimensions

| Maximum height | 3,25 m |
|----------------|--------|
| Maximum width  | 5,00 m |



### **≜** Maximum wind resistance

| EN13561 Standard |             |
|------------------|-------------|
| CLASS 2          | 5,00x2,50 m |





### Available configurations

| Supports |
|----------|
|----------|

Box 110 Round With box Box 110 Square Without box

### Guiding system

- Guide 120 • Guide 33
- Rod

Cable

### Fixing

Floor

Wall

### Supports

Frontal



Ceiling

Box 110 Square

Box 110 Round





### Support fixing · Cable system

Floor fixing



Support fixing · Rod system

Floor fixing



Wall fixing



Wall fixing



### **Guiding system**



Guide 33x23



For more information download the technical data sheet.





## Measurements in mm.

# **Guided awning**

### Mobilisation





Automated



### máx. Maximum dimensions

| laximum height | 3,40 m |
|----------------|--------|
| laximum width  | 4,00 m |



### # Maximum wind resistance

| N13561 Standard |             |
|-----------------|-------------|
| LASS 2          | 4,00x3,40 m |

### Supports





Floor





MK1203 · EN · 01 · 1122

Your world, our universe.