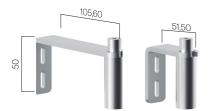

### Supports

Frontal

Ceiling

Box 110 Square

Box 110 Round

### Supports

Floor

MK1203 · EN · 01 · 1122

Your world, our universe.