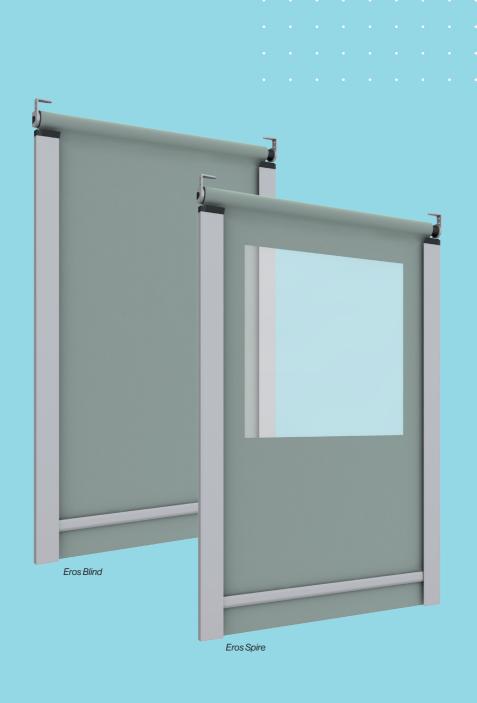

tal rays in the early morning and evening.

The entire Eros range offers great performance against solar radiation and strong winds for terraces and the gardens of homes, villas and country houses. These systems perfectly complement Saxun's bioclimatic awnings and pergolas.

In the hospitality industry, systems like the SRS system protect openings with an attractive design, and can be integrated into the establishment's home automation system to optimise energy management.

# Eros Blind

# Drop-down awning

### Mobilisation





Manual

### máx. Maximum dimensions

| Maximum height | 3,25 m |
|----------------|--------|
| Maximum width  | 5,00 m |



### **≜** Maximum wind resistance

| EN13561 Standard |             |
|------------------|-------------|
| CLASS 2          | 5,00x2,50 m |





### Available configurations

| Supports |
|----------|
|----------|

Box 110 Round With box Box 110 Square Without box

### Guiding system

- Guide 120 • Guide 33
- Rod

Cable

### Fixing

Floor

Wall

### Supports

Frontal



Ceiling

Box 110 Square

Box 110 Round





### Support fixing · Cable system

Floor fixing



Support fixing · Rod system

Floor fixing



Wall fixing



Wall fixing



### **Guiding system**



Guide 33x23



For more information download the technical data sheet.





## Measurements in mm.

# **Guided awning**

### Mobilisation





Automated



### máx. Maximum dimensions

| laximum height | 3,40 m |
|----------------|--------|
| laximum width  | 4,00 m |



### # Maximum wind resistance

| N13561 Standard |             |
|-----------------|-------------|
|