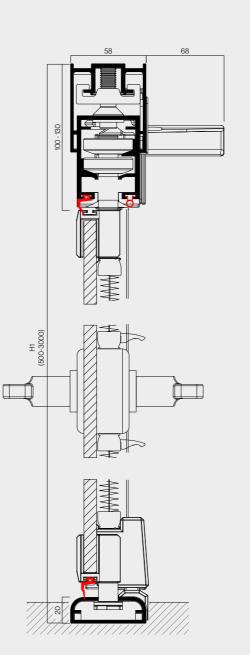

### Typologies

They can be installed from floor to ceiling, on walls or railings.

Azur Normal rail glass curtains are designed for non-trafficable spaces, i.e. to close gaps that cannot be traversed by people. For this reason, they are always opened from inside the home. The Azur passable rail version is designed so that the bottom guide can be recessed, flush with the floor. This version is always installed from floor to ceiling, in transit areas and can open outwards. It is the ideal variant for porches and terraces as it allows traffic to pass through it.

Azur passable rail