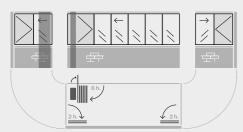

### Types of section

Saxun G

Straight terrace. Pick-up on both sides

Long profile with offset

Terrace at 90° angle. Pick-up on both sides

4 h.  $\rightarrow$ 

### Terrace 3 sides. Collection on 3 sides.

Terraces with obstacles. Displaced axis