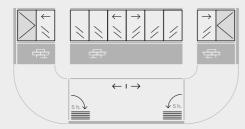

### Terrace 3 sides. Pick up on 2 sides

### Terraces with obstacles. Fixed glass