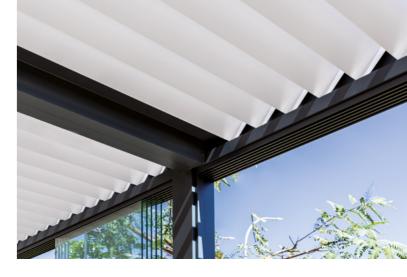

Allow yourself the luxury of enjoying the advantages of an enclosure, without sacrificing any of the light, transparency and visibility.

**Folding Glass Curtain** 

The Azur folding glass curtain is a sliding glass curtain for balconies, terraces and porches. A simple and elegant solution that combines versatility and functionality, allowing a space to be completely opened or closed.

### **Folding Glass Curtain**

Azur is a system composed of independent glass panes, with no vertical aluminium profiles, increasing visibility to its maximum expression.

It has the ability to slide and fold towards one end of the enclosure, remaining stacked on it, which allows it to be safely and easily cleaned.