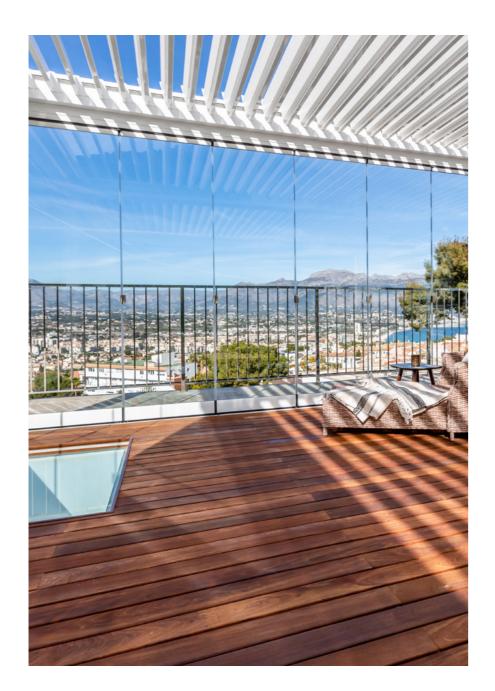

### The same space. Infinite options

Blur the boundaries with the outdoors by making the most of every inch of your space.

Our glass curtains give versatility to your corners, so you can enjoy the outdoors with all the confidence, security and protection of the indoors.

Allow yourself the luxury of enjoying the advantages of an enclosure, without sacrificing any of the light, transparency and visibility.

**Folding Glass Curtain** 

The Azur folding glass curtain is a sliding glass curtain for balconies, terraces and porches. A simple and elegant solution that combines versatility and functionality, allowing a space to be completely opened or closed.

Maximum visibility

Interior protection in the face of bad weather