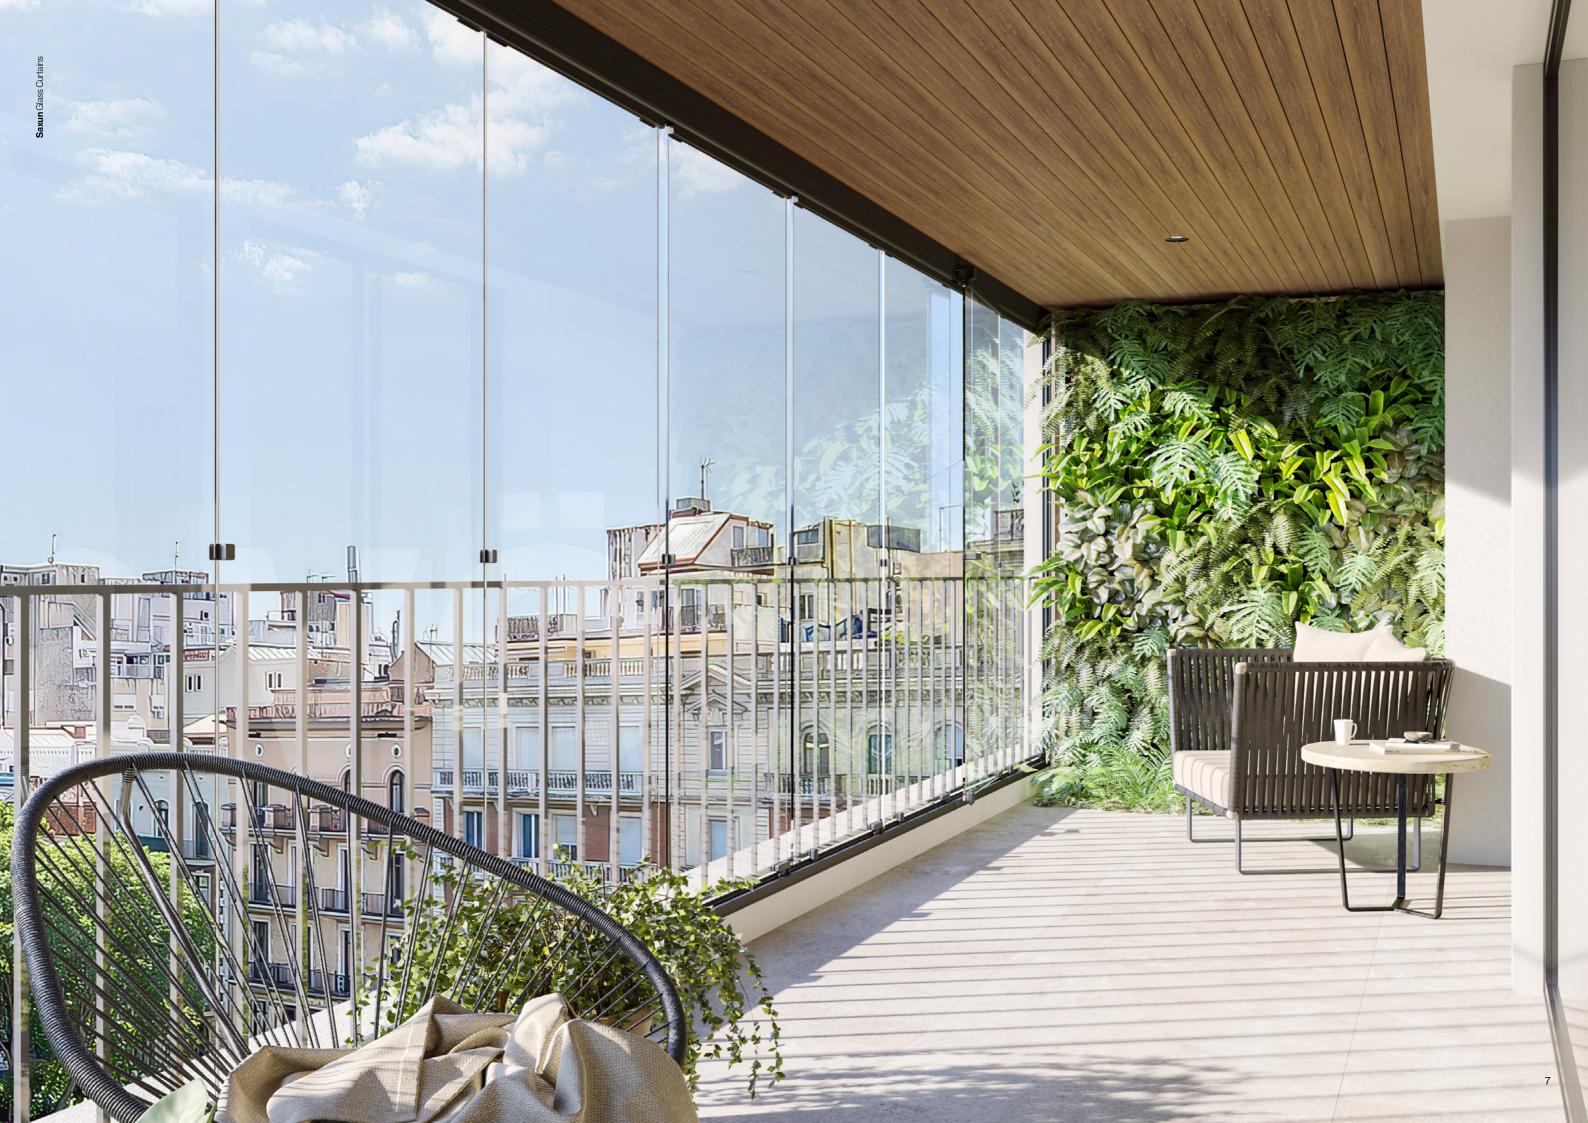

### The same space. Infinite options

Blur the boundaries with the outdoors by making the most of every inch of your space.

Our glass curtains give versatility to your corners, so you can enjoy the outdoors with all the confidence, security and protection of the indoors.

Allow yourself the luxury of enjoying the advantages of an enclosure, without sacrificing any of the light, transparency and visibility.

**Folding Glass Curtain** 

The Azur folding glass curtain is a sliding glass curtain for balconies, terraces and porches. A simple and elegant solution that combines versatility and functionality, allowing a space to be completely opened or closed.

### **Folding Glass Curtain**

Azur is a system composed of independent glass panes, with no vertical aluminium profiles, increasing visibility to its maximum expression.

It has the ability to slide and fold towards one end of the enclosure, remaining stacked on it, which allows it to be safely and easily cleaned.

Due to its characteristics, Azur is highly adaptable, as it can be installed on a wide variety of façade types.

An enclosure that allows you to protect the inside of your terrace from inclement weather.