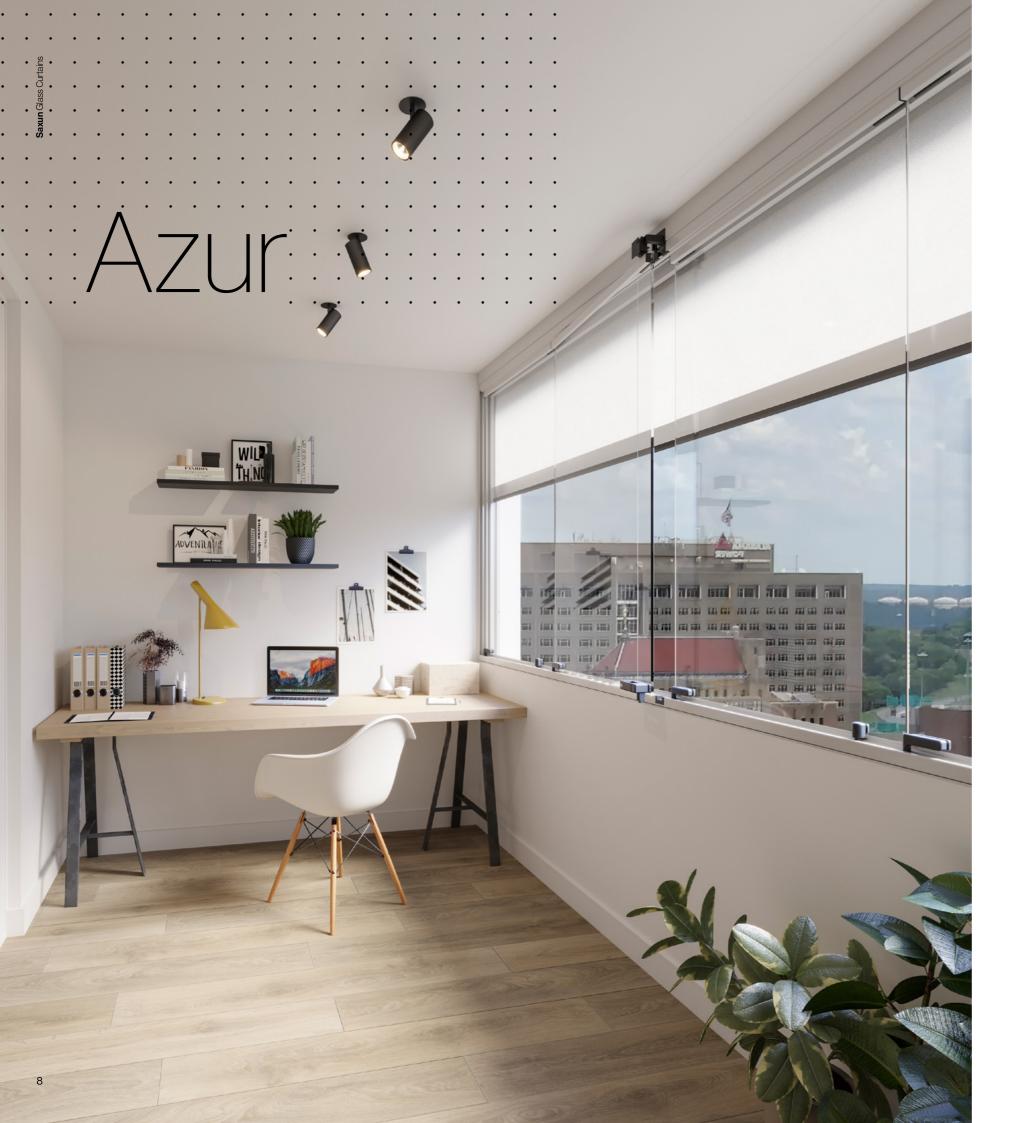

### Typologies

They can be installed from floor to ceiling, on walls or railings.

Azur Normal rail glass curtains are designed for non-trafficable spaces, i.e. to close gaps that cannot be traversed by people. For this reason, they are always opened from inside the home. The Azur passable rail version is designed so that the bottom guide can be recessed, flush with the floor. This version is always installed from floor to ceiling, in transit areas and can open outwards. It is the ideal variant for porches and terraces as it allows traffic to pass through it.

Azur passable rail