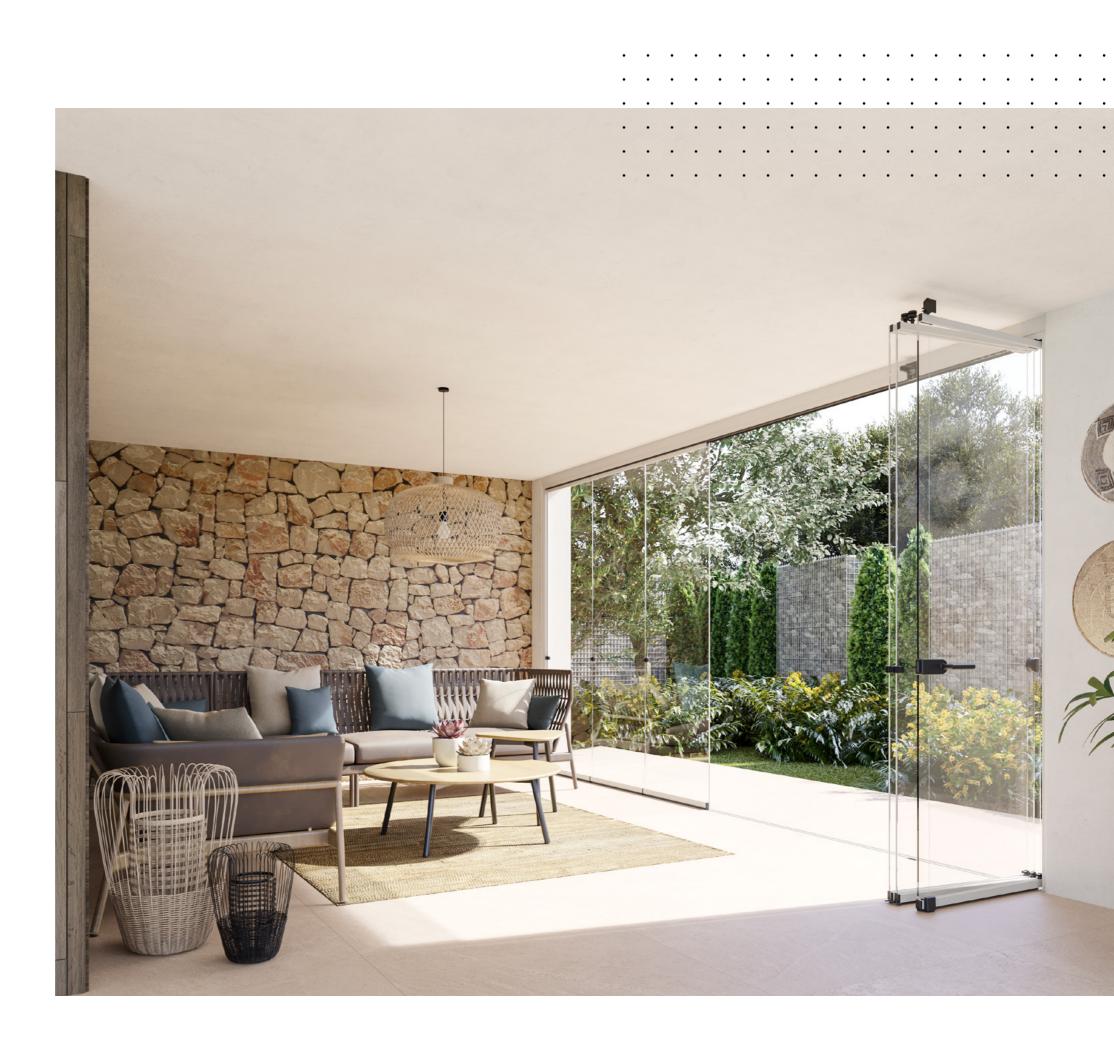

### The same space. Infinite options

Blur the boundaries with the outdoors by making the most of every inch of your space.

Our glass curtains give versatility to your corners, so you can enjoy the outdoors with all the confidence, security and protection of the indoors.

Allow yourself the luxury of enjoying the advantages of an enclosure, without sacrificing any of the light, transparency and visibility.

**Folding Glass Curtain** 

The Azur folding glass curtain is a sliding glass curtain for balconies, terraces and porches. A simple and elegant solution that combines versatility and functionality, allowing a space to be completely opened or closed.

### **Folding Glass Curtain**

Azur is a system composed of independent glass panes, with no vertical aluminium profiles, increasing visibility to its maximum expression.

It has the ability to slide and fold towards one end of the enclosure, remaining stacked on it, which allows it to be safely and easily cleaned.

Due to its characteristics, Azur is highly adaptable, as it can be installed on a wide variety of façade types.

An enclosure that allows you to protect the inside of your terrace from inclement weather.