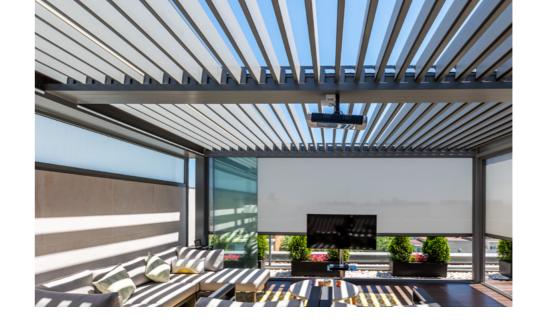

### The same space. Infinite options

Blur the boundaries with the outdoors by making the most of every inch of your space.

Our glass curtains give versatility to your corners, so you can enjoy the outdoors with all the confidence, security and protection of the indoors.

Allow yourself the luxury of enjoying the advantages of an enclosure, without sacrificing any of the light, transparency and visibility.

**Folding Glass Curtain** 

The Azur folding glass curtain is a sliding glass curtain for balconies, terraces and porches. A simple and elegant solution that combines versatility and functionality, allowing a space to be completely opened or closed.

### **Folding Glass Curtain**

Azur is a system composed of independent glass panes, with no vertical aluminium profiles, increasing visibility to its maximum expression.

It has the ability to slide and fold towards one end of the enclosure, remaining stacked on it, which allows it to be safely and easily cleaned.

Due to its characteristics, Azur is highly adaptable, as it can be installed on a wide variety of façade types.

An enclosure that allows you to protect the inside of your terrace from inclement weather.