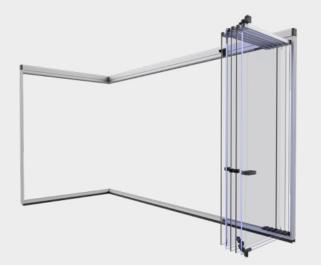

Allow yourself the luxury of enjoying the advantages of an enclosure, without sacrificing any of the light, transparency and visibility.

**Folding Glass Curtain** 

The Azur folding glass curtain is a sliding glass curtain for balconies, terraces and porches. A simple and elegant solution that combines versatility and functionality, allowing a space to be completely opened or closed.

### **Folding Glass Curtain**

Azur is a system composed of independent glass panes, with no vertical aluminium profiles, increasing visibility to its maximum expression.

It has the ability to slide and fold towards one end of the enclosure, remaining stacked on it, which allows it to be safely and easily cleaned.

Due to its characteristics, Azur is highly adaptable, as it can be installed on a wide variety of façade types.

An enclosure that allows you to protect the inside of your terrace from inclement weather.