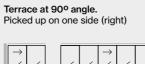

### Configurations

Systems consisting of one or more sections of panels, with or without an opening in each section. As a general rule, there is no limitation on the length of the sections, taking into account that the number of leaves must be a minimum of 2 and a maximum of 9 per opening.

The width of the leaves or panels of the same section shall be between 400 and 1,000 mm. The height of the sections will vary between 500 and 3,000 mm, depending on the characteristics and needs, and may be different between adjacent sections, provided that they are not pass-angles.

### Types of section

Saxun G

Straight terrace. Pick-up on both sides

Long profile with offset

Terrace at 90° angle. Pick-up on both sides

4 h.  $\rightarrow$ 