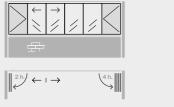

### Configurations

Systems consisting of one or more sections of panels, with or without an opening in each section. As a general rule, there is no limitation on the length of the sections, taking into account that the number of leaves must be a minimum of 2 and a maximum of 9 per opening.

The width of the leaves or panels of the same section shall be between 400 and 1,000 mm. The height of the sections will vary between 500 and 3,000 mm, depending on the characteristics and needs, and may be different between adjacent sections, provided that they are not pass-angles.

### Types of section

Saxun G

Straight terrace. Pick-up on both sides

Long profile with offset

Terrace at 90° angle. Pick-up on both sides

4 h.  $\rightarrow$ 