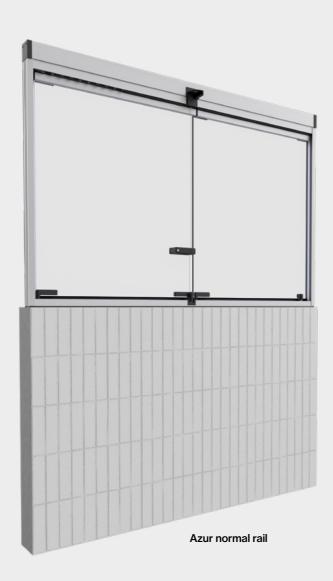

### Typologies

They can be installed from floor to ceiling, on walls or railings.

Azur Normal rail glass curtains are designed for non-trafficable spaces, i.e. to close gaps that cannot be traversed by people. For this reason, they are always opened from inside the home. The Azur passable rail version is designed so that the bottom guide can be recessed, flush with the floor. This version is always installed from floor to ceiling, in transit areas and can open outwards. It is the ideal variant for porches and terraces as it allows traffic to pass through it.

Azur passable rail