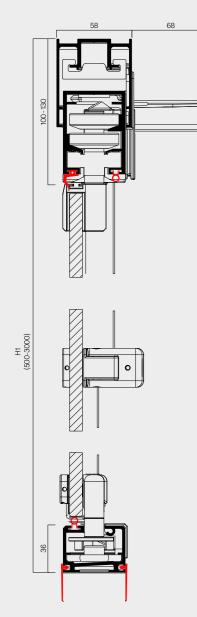

### Typologies

They can be installed from floor to ceiling, on walls or railings.

Azur Normal rail glass curtains are designed for non-trafficable spaces, i.e. to close gaps that cannot be traversed by people. For this reason, they are always opened from inside the home. The Azur passable rail version is designed so that the bottom guide can be recessed, flush with the floor. This version is always installed from floor to ceiling, in transit areas and can open outwards. It is the ideal variant for porches and terraces as it allows traffic to pass through it.

|                       | Azur Glas   | s Curtain     |
|-----------------------|-------------|---------------|
|                       | Normal rail | Passable rail |
| On wall or railing    | •           |               |
| From floor to ceiling | •           | •             |
| Trafficable           |             | •             |
| Recessed              |             | •             |
| Bottom leaf profile   |             | •             |
| Maximum visibility    | •           | •             |
| 10 mm tempered glass  | •           | •             |
| Interior opening      | •           | •             |
| Exterior opening      |             | •             |
| Lock                  |             | •             |
| Pleated Curtains      |             | •             |
|                       |             |               |