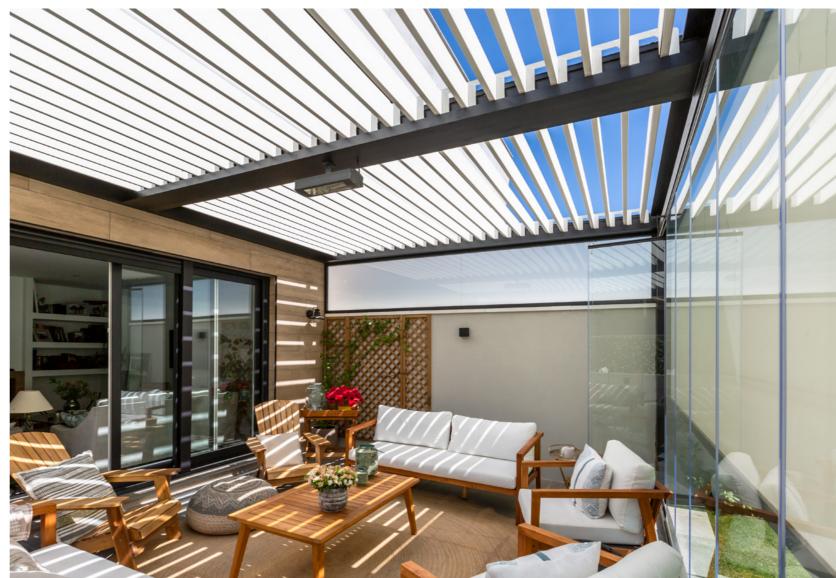

### The same space. Infinite options

Blur the boundaries with the outdoors by making the most of every inch of your space.

Our glass curtains give versatility to your corners, so you can enjoy the outdoors with all the confidence, security and protection of the indoors.

Allow yourself the luxury of enjoying the advantages of an enclosure, without sacrificing any of the light, transparency and visibility.

**Folding Glass Curtain** 

The Azur folding glass curtain is a sliding glass curtain for balconies, terraces and porches. A simple and elegant solution that combines versatility and functionality, allowing a space to be completely opened or closed.