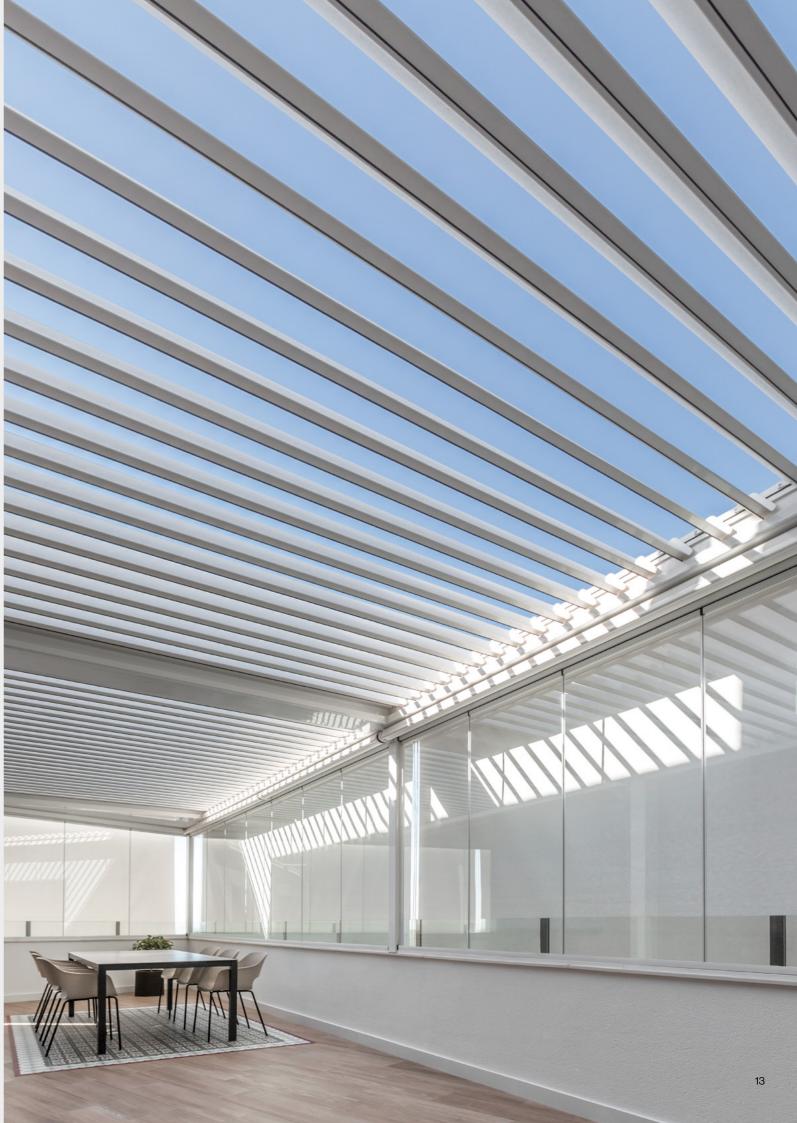

Allow yourself the luxury of enjoying the advantages of an enclosure, without sacrificing any of the light, transparency and visibility.

**Folding Glass Curtain** 

The Azur folding glass curtain is a sliding glass curtain for balconies, terraces and porches. A simple and elegant solution that combines versatility and functionality, allowing a space to be completely opened or closed.

### **Folding Glass Curtain**

Azur is a system composed of independent glass panes, with no vertical aluminium profiles, increasing visibility to its maximum expression.

It has the ability to slide and fold towards one end of the enclosure, remaining stacked on it, which allows it to be safely and easily cleaned.

Due to its characteristics, Azur is highly adaptable, as it can be installed on a wide variety of façade types.

An enclosure that allows you to protect the inside of your terrace from inclement weather.