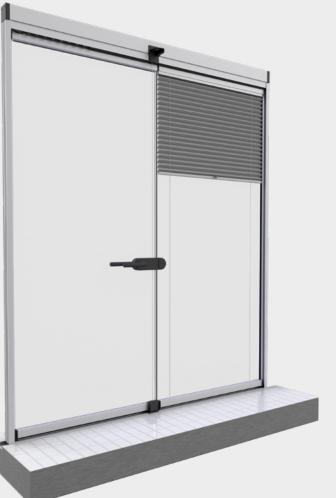

Sliding and folding system

and/or to the right

Sliding to the left

Locking of glass panels with lock on the inside or outside

Convenient to use thanks to the pull-out parts of the panels

10 mm toughened glass glazing. Weight: 25 kg/m<sup>2</sup> Variety of doorknobs

### Configurations

Systems consisting of one or more sections of panels, with or without an opening in each section. As a general rule, there is no limitation on the length of the sections, taking into account that the number of leaves must be a minimum of 2 and a maximum of 9 per opening.