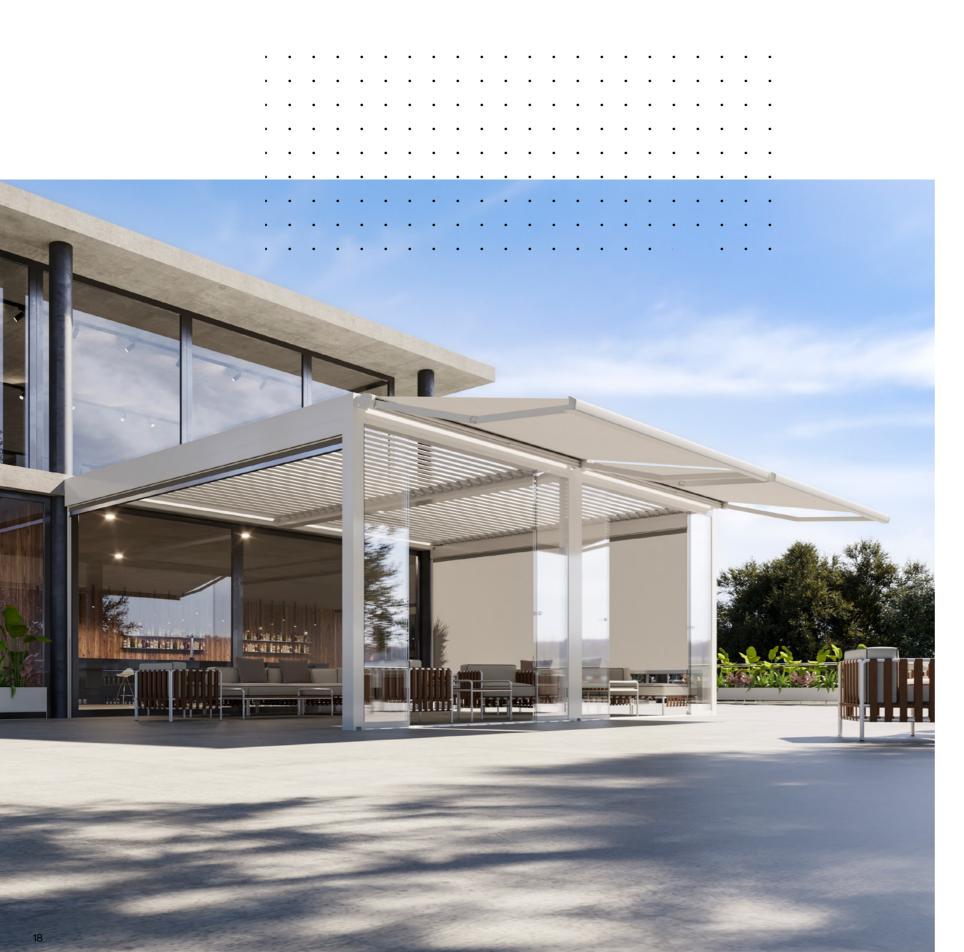

# of hoteliers

Our glass curtains have become a "must" for professionals in the HORECA sector. Its ease of use and installation makes every available centimetre of the business profitable, improving the use of terraces and exteriors throughout the year.

### The great partnership and restaurateurs

Take advantage of all the luminosity, transparency and visibility offered by the exterior, without renouncing the comfort of indoor spaces.

Elegant and minimalist systems, made to measure, that allow the renovation of spaces, modifying their amplitude and separating rooms. In addition, they provide extra functionality for every moment.

Their quick and easy installation also makes them the perfect solution for HORECA scenarios, where the versatility of the spaces prevails, given the changing needs of the users. Ideal for projects of all sizes in the hotel and catering industry.