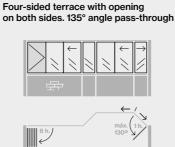

### Terrace 3 sides. Collection on 3 sides.

Terraces with obstacles. Displaced axis