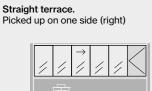

### Configurations

Systems consisting of one or more sections of panels, with or without an opening in each section. As a general rule, there is no limitation on the length of the sections, taking into account that the number of leaves must be a minimum of 2 and a maximum of 9 per opening.

The width of the leaves or panels of the same section shall be between 400 and 1,000 mm. The height of the sections will vary between 500 and 3,000 mm, depending on the characteristics and needs, and may be different between adjacent sections, provided that they are not pass-angles.

### Types of section

Saxun G

Straight terrace. Pick-up on both sides

Long profile with offset

Terrace at 90° angle. Pick-up on both sides

4 h.  $\rightarrow$ 