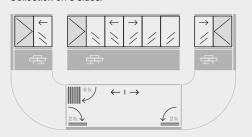

### Terrace 3 sides. Pick up on 2 sides

### Terraces with obstacles. Fixed glass