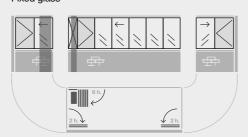

### Configurations

Systems consisting of one or more sections of panels, with or without an opening in each section. As a general rule, there is no limitation on the length of the sections, taking into account that the number of leaves must be a minimum of 2 and a maximum of 9 per opening.

The width of the leaves or panels of the same section shall be between 400 and 1,000 mm. The height of the sections will vary between 500 and 3,000 mm, depending on the characteristics and needs, and may be different between adjacent sections, provided that they are not pass-angles.