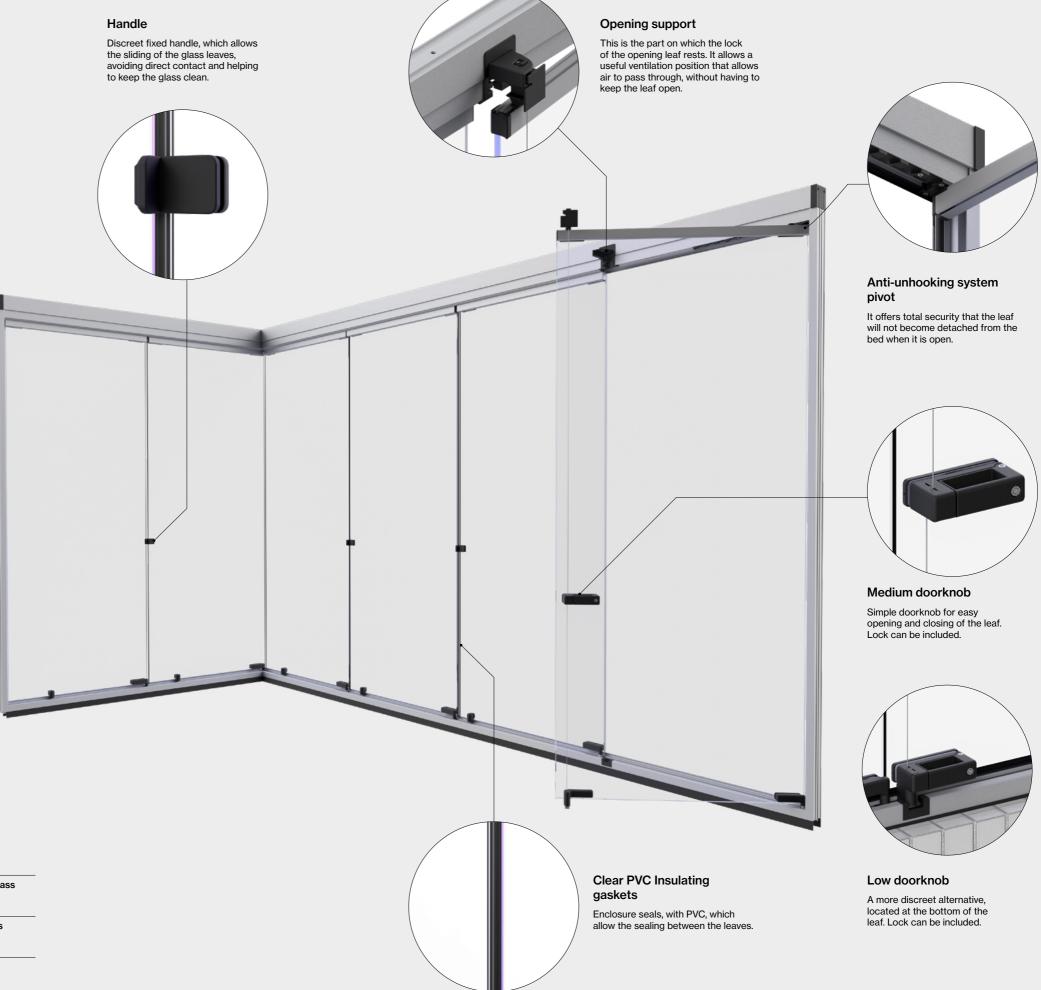

### **Folding Glass Curtain**

Azur is a system composed of independent glass panes, with no vertical aluminium profiles, increasing visibility to its maximum expression.

It has the ability to slide and fold towards one end of the enclosure, remaining stacked on it, which allows it to be safely and easily cleaned.

Sliding and folding system

and/or to the right

Sliding to the left

Locking of glass panels with lock on the inside or outside

Convenient to use thanks to the pull-out parts of the panels

10 mm toughened glass glazing. Weight: 25 kg/m<sup>2</sup> Variety of doorknobs