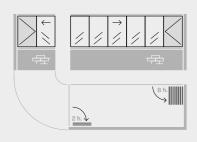

### Types of section

Saxun G

Straight terrace. Pick-up on both sides

Long profile with offset

Terrace at 90° angle. Pick-up on both sides

4 h.  $\rightarrow$ 